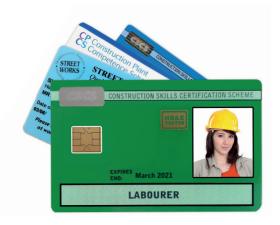

### **Our Courses**

- NVQs
- Plant Testing
- CSCS Cards
- CSCS and NPORS Cards
- Safe Use of Petrol Driven Cut Off Saw
- Manual Handling
- Face Fit Testing
- First Aid

- Confined Spaces
- Streetworks and SWQR Cards
- Health and Safety Awareness
- WIAPS / BPEC Service Pipe and Meter Housing Installation
- Site Supervisor Safety Training Scheme (SSSTS)
- Site Managers Safety Training Scheme (SSSTS)
- Pre Apprenticeship/Employment Training
- Apprenticeship