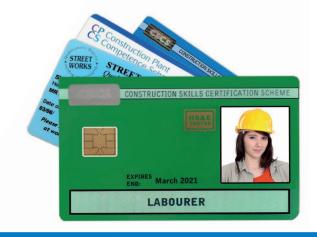

### **Our Courses**

- Apprenticeships
- CSCS Cards for Labourers
- CSCS Cards for Construction Operatives
- CPCS/NPORS Cards for Construction Plant Operatives
- Street Works
- Confined Spaces
- Petrol Driven Cut Off Saw
- Face Fit Testing
- Site Supervisor Safety Training Scheme (SSSTS)
- Site Manager Safety Training Scheme (SMSTS)